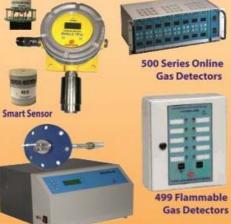

#### **GAS DETECTION INSTRUMENTS**

Explosive Meter / **Personal Monitor** 

**Air Sampling Pump** 

**Multi Gas Monitor** 

**Breath Alcohol Analyzer** 

COD / TOC Analyzer

**Portable Gas** Analyzer

We do Calibration & Servicing of Uniphos Gas Detectors