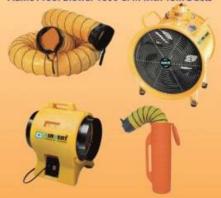

#### **Confined Space Blower**

Flame Proof Blower 1600 CFM with 15m Ducts

Portable Blower 800 CFM with 15m Canister Ducts